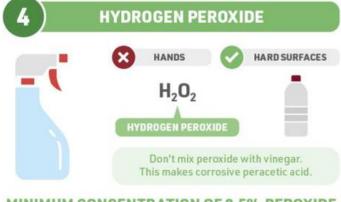

#### MINIMUM CONCENTRATION OF 0.5% PEROXIDE

#### **HOW DOES IT DESTROY THE VIRUS?**

Peroxide oxidises and destroys virus proteins and genetic material. It should be left on surfaces for at least 10 minutes.