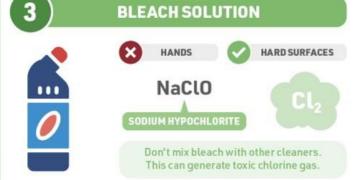

#### MINIMUM CONCENTRATION OF 0.1% HYPOCHLORITE

#### **HOW DOES IT DESTROY THE VIRUS?**

Bleach oxidises and destroys virus proteins and genetic material. It should be left on surfaces for at least 10 minutes.