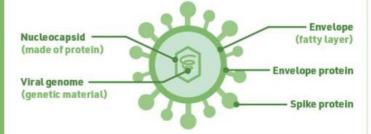

### FOUR WAYS TO DESTROY CORONAVIRUS

Coronaviruses are a group of viruses. The specific coronavirus that causes COVID-19 is called SARS-CoV-2.

SARS-CoV-2 is a new virus, so there's currently no treatment for it. By cleaning hands and surfaces we can stop it spreading.